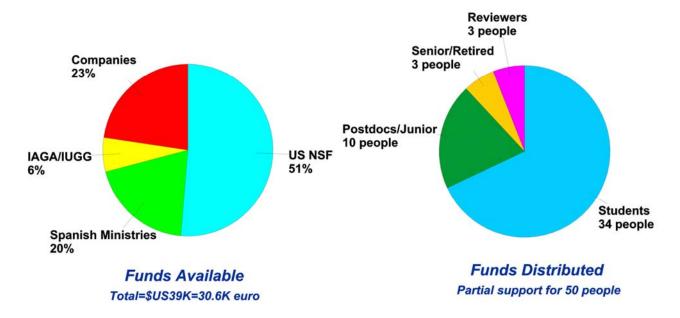

## Funding used to Support EM Workshop Attendance

Some of the financial support for the EM Induction workshop was used directly to support the attendance of students and scientists and was distributed by the EM Induction Working Group Financial Support Committee. Other funds provided indirect support to participants as they were used to finance various aspects of the workshop. The graphs above show the sources and allocation of funds distributed by the Financial Support Committee.